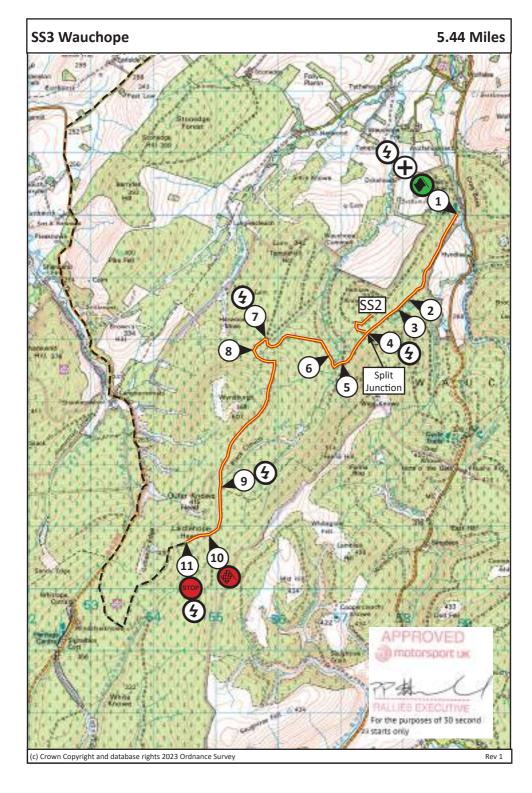

## SS2 Hell's Hole **3.61 Miles** Wauchope Hill Hapwood Templehali Wolfehopeleet Sim's Knowe Bettlement & Laim Wauchope Common Hyndle 365 Hemlaw, Brockie 2 5 Split Junction gg, Knowe Dog anna Mill Knowe anna Note o' the Gate APPROVED motorsport ux Whitegrain Felli For the purposes of 30 second starts only Lamblair (c) Crown Copyright and database rights 2023 Ordnance Survey Rev 1